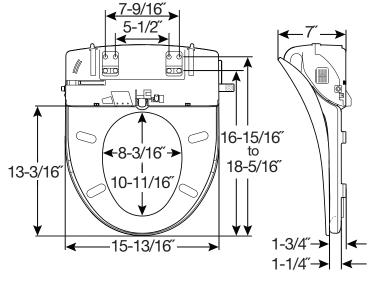

## SPECIFICATIONS:

- Size: Round
- Material: Plastic
- Style: Closed Front with Cover
- Ring Bumpers: Four
- Hinges: Plastic
- Hardware: Seat Bracket & Adjustable Hardware
- Power Rating: AC 120V, 60Hz, 1270W, 10.58 amps
- **Power Cord Length:** 48"
- Bidet Water Hose Length: 24"
- Power Requirement: GFCI Outlet
- **Remote Dimensions:** 23% x 63% x 34"

## RENEW<sup>™</sup> B740

#### RESIDENTIAL PLASTIC TOILET SEAT