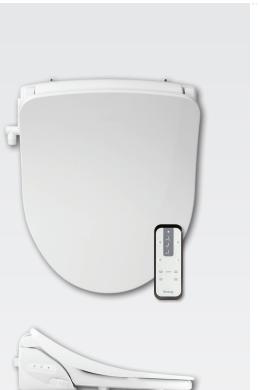

# **RENEW<sup>™</sup> B740**

### **FEATURES:**

- Adjustable Aerated Washes
- Continuous Heated Water
- 3-in-1 Stainless Steel Nozzle
- Pulsate Wash Function
- Multi-Setting Heated Seat
- Intuitive Touch Remote Control with Custom User Presets
- Eco Mode
- Easy•Clean & Change<sup>®</sup>
- Whisper•Close®
- Precision Seat Fit<sup>™</sup>
- Super Grip Bumpers<sup>™</sup>

### RESIDENTIAL PLASTIC TOILET SEAT